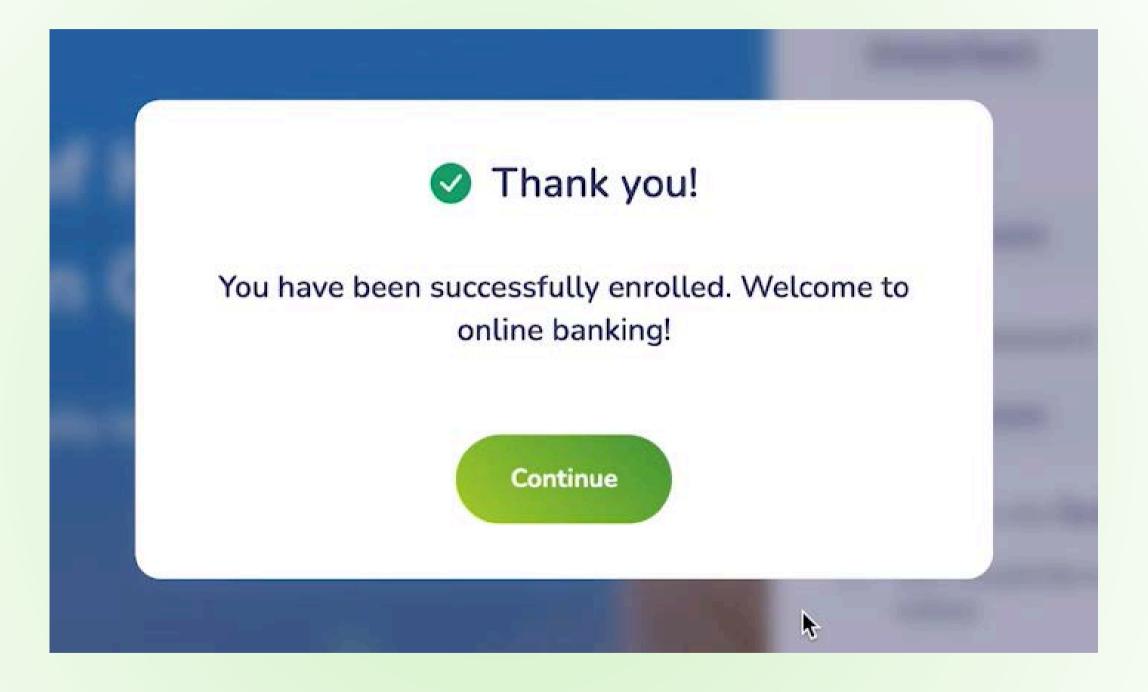

#### Step 3:

### Create a Username and Password.

Username: At least 6 characters, 1 letter,

1 number & no special characters

Password: At least 12 characters, 1 uppercase letter,

1 lowercase letter, 1 number, & 1 special character

Click to agree to the "Terms and Conditions" and enroll in e.statements.

Complete the Captcha and click "Submit"

## Step 4: Enter your Verification Code

A verification code will be sent to the email address associated with your account.

Click "Submit"

### Pau!