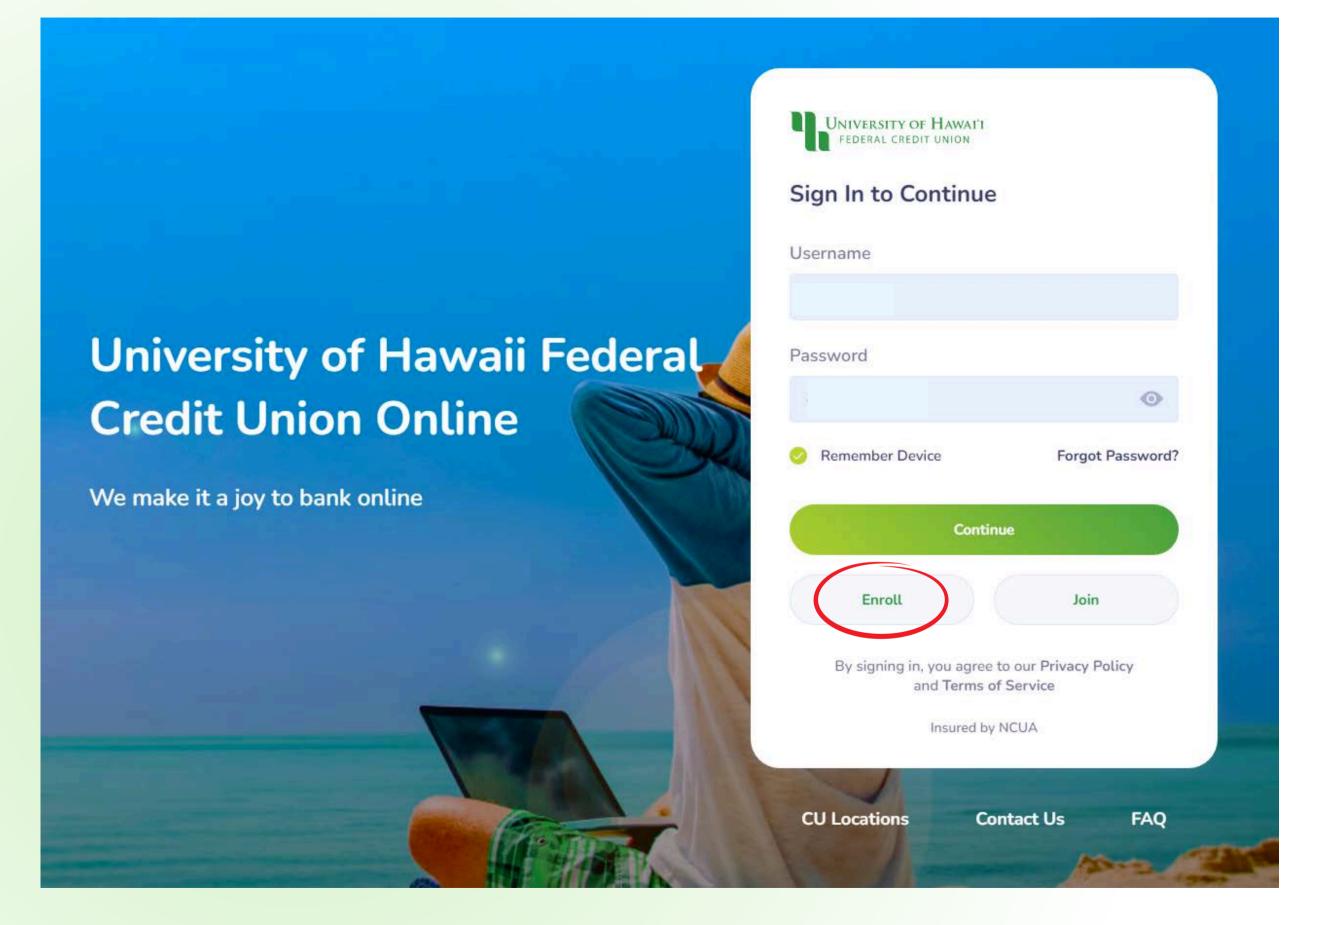

# how to end of the second of th



## **NOTE** Before enrolling in our NEW online banking, please confirm the following:

- UHFCU has your current mobile number and email address
- You have your 2-6 digit Member Number\*
- You have your Social Security Number & Date of Birth

\*This is the number you received when you first joined UHFCU. It is not your Checking, Debit, or Credit Card number. If you don't know your member number, please contact us at 808-983-5500



## Step 1: Select "Enroll" on login page

online.uhfcu.com





#### Step 2:

#### Enter the following:

#### Your 2-6 digit Member Number

This is not your Checking, Debit, or Credit Card number. If you don't know your member number, please contact us.

#### Your Social Security Number

Your Date of Birth

Click "Continue"



UNIVERSITY OF HAWAI'I



#### Step 3:

### Create a Username and Password.

Username: At least 6 characters, 1 letter,

1 number & no special characters

Password: At least 12 characters, 1 uppercase letter,

1 lowercase letter, 1 number, & 1 special character

Click to agree to the "Terms and Conditions" and enroll in e.statements.

Complete the Captcha and click "Submit"





## Step 4: Enter your Verification Code

A verification code will be sent to the email address associated with your account.

Click "Submit"





###