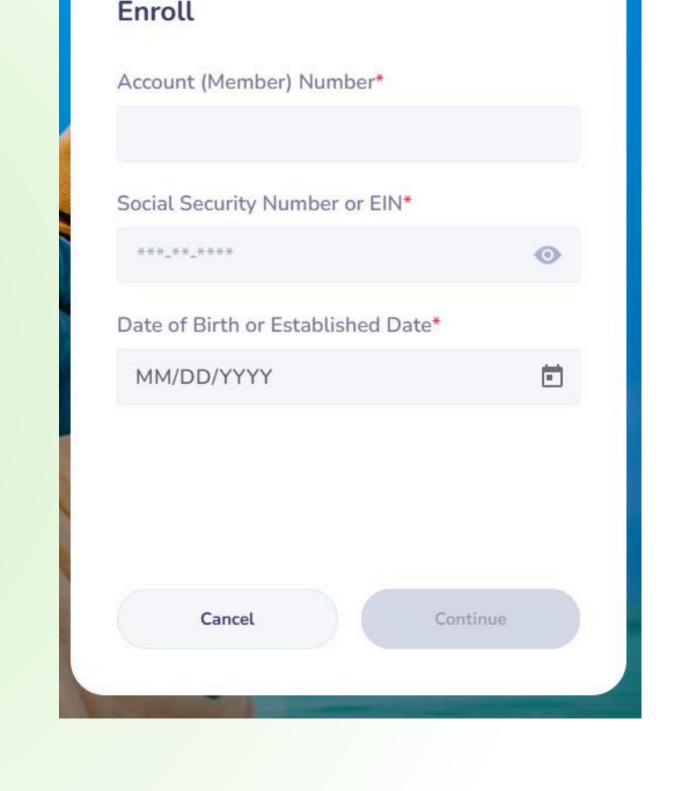

#### Step 2:

#### Enter the following:

#### Your 2-6 digit Member Number

This is not your Checking, Debit, or Credit Card number. If you don't know your member number, please contact us.

#### Your Social Security Number

Your Date of Birth

Click "Continue"

UNIVERSITY OF HAWAI'I