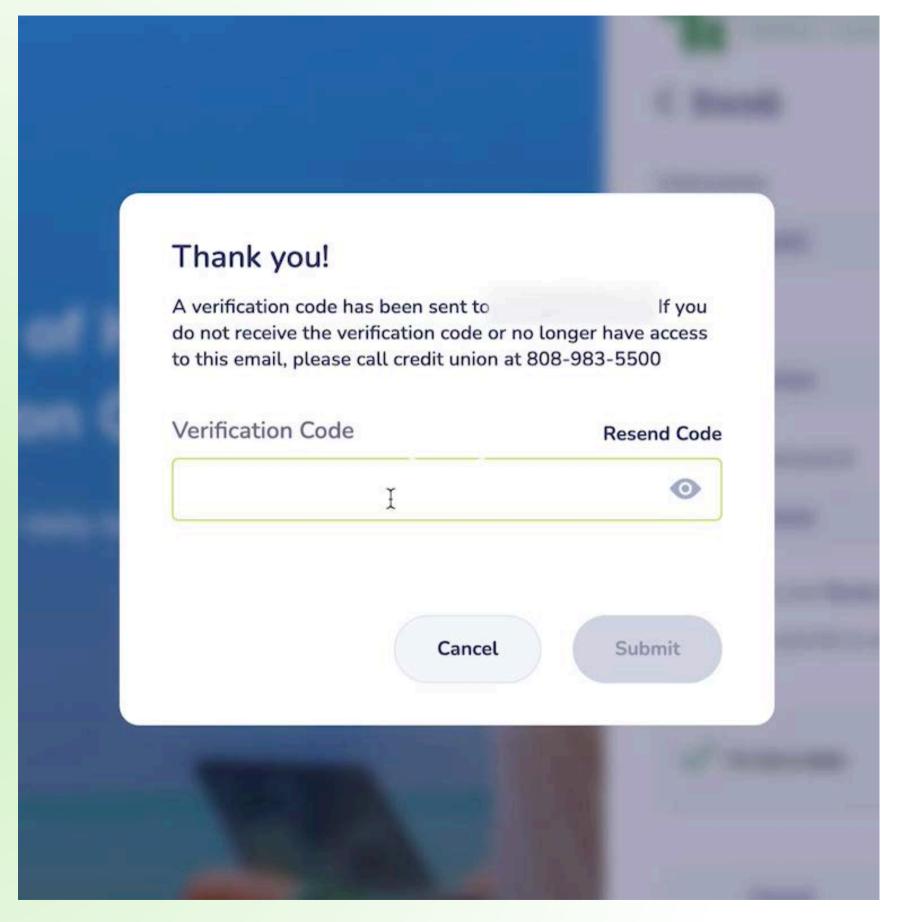

## Step 4: Enter your Verification Code

A verification code will be sent to the email address associated with your account.

Click "Submit"