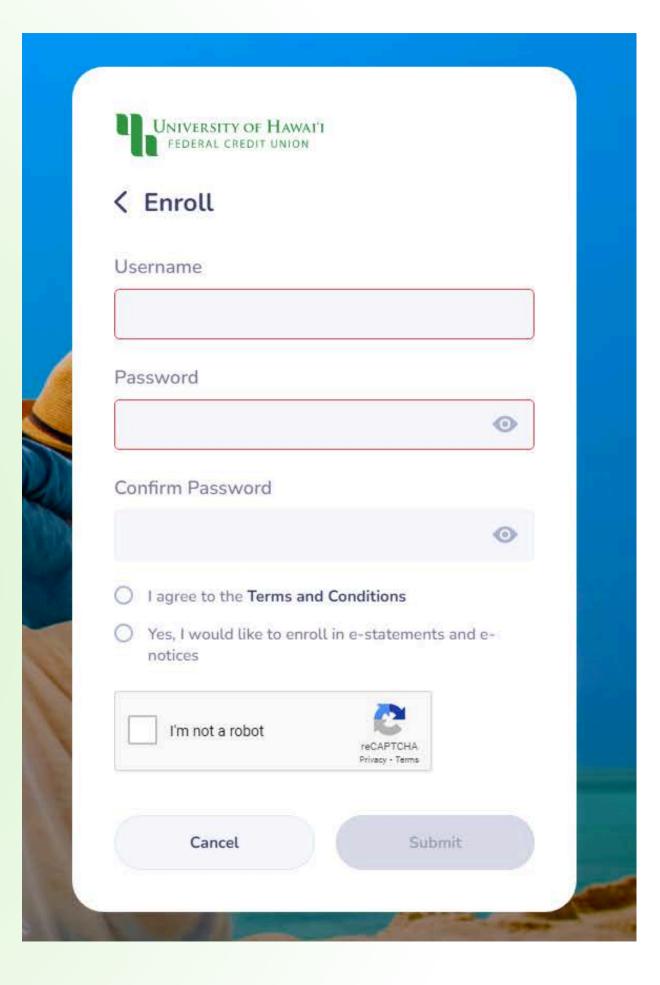

#### Step 3:

### Create a Username and Password.

Username: At least 6 characters, 1 letter,

1 number & no special characters

Password: At least 12 characters, 1 uppercase letter,

1 lowercase letter, 1 number, & 1 special character

Click to agree to the "Terms and Conditions" and enroll in e.statements.

Complete the Captcha and click "Submit"